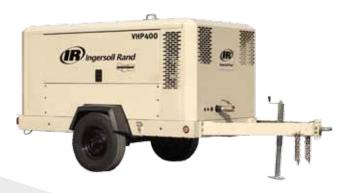

### **Performance features (WCAT)**

- 110% fluid containment base (except XHP750)
- 1-year/2,000-hour warranty package
- 2-year/4,000-hour airend warranty is standard, extended to 5-year/10,000-hour warranty when genuine filters, fluids and parts from an authorized Doosan Portable Power dealer are used at the prescribed maintenance intervals
- 500-hour engine oil service/1,000-hour airend oil service warranty
- Automatic safety shutdowns for high discharge air temp, low engine oil pressure, high engine coolant temp and low fuel level
- Central drains included (drains for XHP750 are optional)
- Construction-grade pedestal jack stand
- · Easy access for service maintenance of coolers and filters
- · Fuel/water separator as primary filtration
- Galvanneal sheet metal enclosure
- Heavy-duty A-frame detachable drawbar with adjustable pintle eye
- Microprocessor-controlled engine with optimal compressor performance and diagnostics
- Twelve-step sheet metal pre-treatment process plus epoxy powder topcoat

### **Available options (factory-installed WCAT)**

- Aftercoolers plus water separator with 20 degree F approach temperature (25 degree F on XHP750)
- · Automatic engine oil replenishment system
- Automatic start/stop controller with remote start
- Battery trickle charger sealed for drill environment durability
- Cold-start kit includes heaters for engine block, engine oil pan and batteries
- Emergency stop
- IQ System® consists of aftercooler plus particulate and coalescing filters with a patented condensate disposal system for cleaner, drier air (low ambient system included with aftercooler blowdown, airflow control and orifice heaters for operation at any temperature)
- Less running gear includes isolation mounts for truck or trailer or permanent pad installation