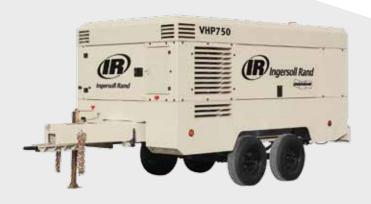

### **Performance features (WCAT)**

- 110% fluid containment base (except XHP750)
- 1-year/2,000-hour warranty package
- 2-year/4,000-hour airend warranty is standard, extended to 5-year/10,000-hour warranty when genuine filters, fluids and parts from an authorized Doosan Portable Power dealer are used at the prescribed maintenance intervals
- 500-hour engine oil service/1,000-hour airend oil service warranty
- Automatic safety shutdowns for high discharge air temp, low engine oil pressure, high engine coolant temp and low fuel level
- Central drains included (drains for XHP750 are optional)
- Construction-grade pedestal jack stand
- · Easy access for service maintenance of coolers and filters
- · Fuel/water separator as primary filtration
- Galvanneal sheet metal enclosure
- Heavy-duty A-frame detachable drawbar with adjustable pintle eye
- Microprocessor-controlled engine with optimal compressor performance and diagnostics
- Twelve-step sheet metal pre-treatment process plus epoxy powder topcoat

### **Available options (factory-installed WCAT)**

- Aftercoolers plus water separator with 20 degree F approach temperature (25 degree F on XHP750)
- · Automatic engine oil replenishment system
- Automatic start/stop controller with remote start
- Battery trickle charger sealed for drill environment durability
- Cold-start kit includes heaters for engine block, engine oil pan and batteries
- Emergency stop
- IQ System® consists of aftercooler plus particulate and coalescing filters with a patented condensate disposal system for cleaner, drier air (low ambient system included with aftercooler blowdown, airflow control and orifice heaters for operation at any temperature)
- Less running gear includes isolation mounts for truck or trailer or permanent pad installation